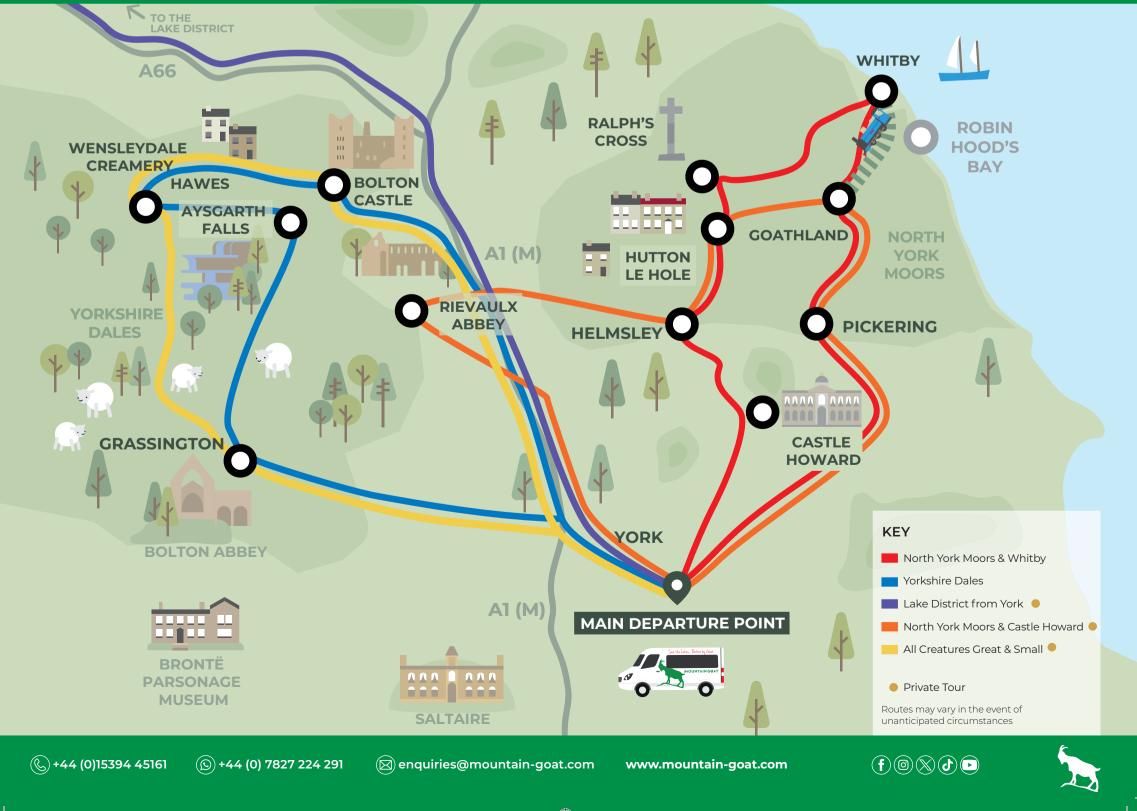

#### MAIN DEPARTURE POINTS

Get off the beaten track on a bespoke route of your choice with the use of an exclusive vehicle.

#### **PICK UP & DROP OFF**

The pick up point is in the heart of the city, approximately 10 minutes walk from York Railway Station. Parking is available at the NCP Car Park, Tanner Row.